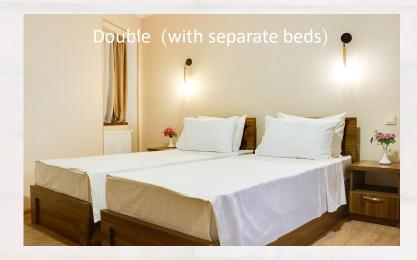

## HOTEL ROOMS

Free Wi-Fi Internet, balcony, air conditioning, central heating, refrigerator, free toiletries, parquet / wooden floor, wardrobe / closet, shower, toilet, toilet paper, towels, bed linen, slippers, shampoo, soap . in detail - <a href="https://sinahotel.ge/ka/rooms/room-list">https://sinahotel.ge/ka/rooms/room-list</a>