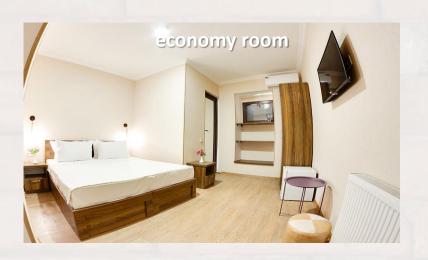

## HOTEL ROOMS

Free Wi-Fi Internet, balcony, air conditioning, central heating, refrigerator, free toiletries, parquet / wooden floor, wardrobe / closet, shower, toilet, toilet paper, towels, bed linen, slippers, shampoo, soap . in detail - <a href="https://sinahotel.ge/ka/rooms/room-list">https://sinahotel.ge/ka/rooms/room-list</a>