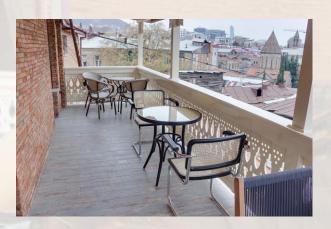

## SINA WHY HOTEL "SINA"

- ✓ **EXCELLENT LOCATION** The hotel is located in the old part of Tbilisi, Hovhannes Tumanyan street 6/9 (next to the big synagogue).
- ✓ EXCELLENT VIEWS from the balconies of the hotel there is a beautiful view of old Tbilisi.
- FRIENDLY STAFF Hotel "Sina" offers guests a cozy and pleasant stay, as well as high-quality service.
- FOR AGENTS WITH HIGH COMMISSIONS cooperation is important to us, and each of our agent guests is special.