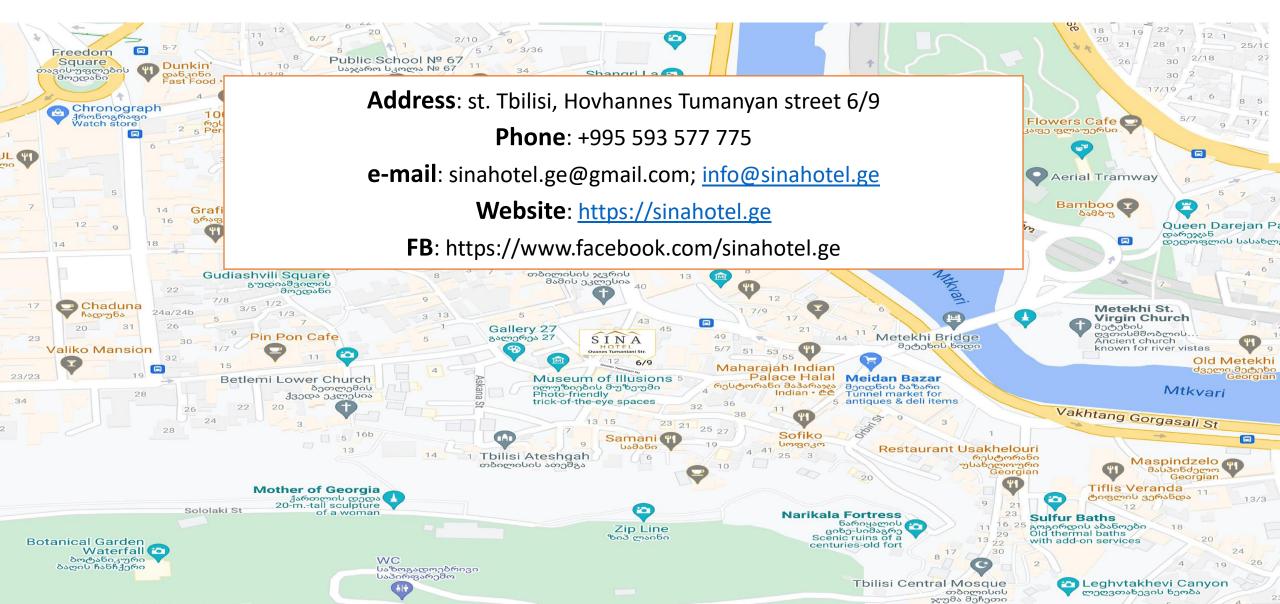

the big synagogue).
- ✓ EXCELLENT VIEWS from the balconies of the hotel there is a beautiful view of old Tbilisi.
- FRIENDLY STAFF Hotel "Sina" offers guests a cozy and pleasant stay, as well as high-quality service.
- FOR AGENTS WITH HIGH COMMISSIONS cooperation is important to us, and each of our agent guests is special.



## HOTEL ROOMS







Free Wi-Fi Internet, balcony, air conditioning, central heating, refrigerator, free toiletries, parquet / wooden floor, wardrobe / closet, shower, toilet, toilet paper, towels, bed linen, slippers, shampoo, soap . in detail - <a href="https://sinahotel.ge/ka/rooms/room-list">https://sinahotel.ge/ka/rooms/room-list</a>









## SINA ADDITIONAL SERVICES

- Breakfast
- Transfer
- Bar
- Tours and excursions











## INA LOCATION AND CONTACT