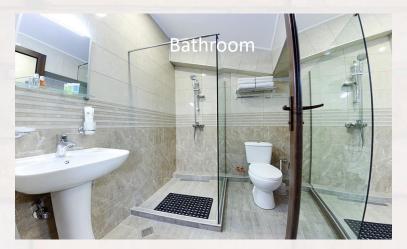

## HOTEL ROOMS

Free Wi-Fi Internet, balcony, air conditioning, central heating, refrigerator, free toiletries, parquet / wooden floor, wardrobe / closet, shower, toilet, toilet paper, towels, bed linen, slippers, shampoo, soap . in detail - <a href="https://sinahotel.ge/ka/rooms/room-list">https://sinahotel.ge/ka/rooms/room-list</a>