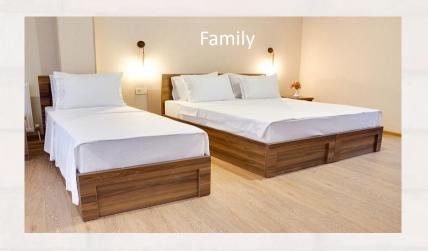

## HOTEL ROOMS

Free Wi-Fi Internet, balcony, air conditioning, central heating, refrigerator, free toiletries, parquet / wooden floor, wardrobe / closet, shower, toilet, toilet paper, towels, bed linen, slippers, shampoo, soap . in detail - <a href="https://sinahotel.ge/ka/rooms/room-list">https://sinahotel.ge/ka/rooms/room-list</a>