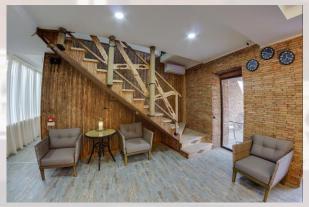

## HOTEL ROOMS

Free Wi-Fi Internet, balcony, air conditioning, central heating, refrigerator, free toiletries, parquet / wooden floor, wardrobe / closet, shower, toilet, toilet paper, towels, bed linen, slippers, shampoo, soap . in detail - <a href="https://sinahotel.ge/ka/rooms/room-list">https://sinahotel.ge/ka/rooms/room-list</a>