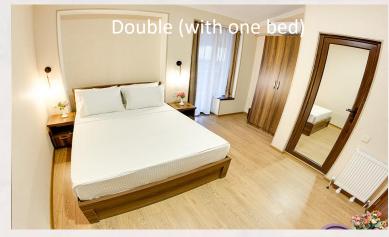

## HOTEL ROOMS

Free Wi-Fi Internet, balcony, air conditioning, central heating, refrigerator, free toiletries, parquet / wooden floor, wardrobe / closet, shower, toilet, toilet paper, towels, bed linen, slippers, shampoo, soap . in detail - <a href="https://sinahotel.ge/ka/rooms/room-list">https://sinahotel.ge/ka/rooms/room-list</a>